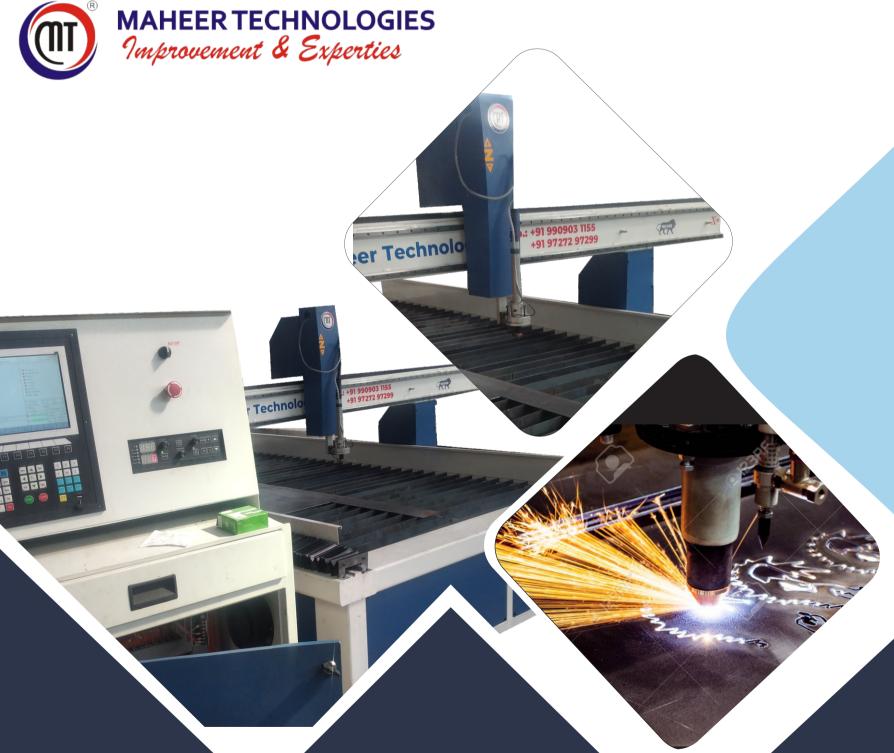

POWER SUPPLY

Heavy Structure of Bed

POWER SUPPLY THREE PHASE - 440V

MAKE IN INDIA

AXIS MOTION

(X-Y) = RACK & PINION

MIMY / TAIWANZ

BALL SCREW (HIWIN)GUIDE (HIWIN)

MACHINE MECHANISM

SERVO STEPPER MOTOR WITH

GEARBOX

## AXIS TRAVEL

X = 1500..3000MM Y = 3000..4000MM Z = 150..200MM

CUSTOMIZATION AVAILABLE

## work

Cutting Capacity For is MS is 12mm Piercing Cutting capacity For is SS is 9mm Piercing

NO OF CUTTING TO TORCHES
EFFECTIVE CUTTING WIDTH
EFFECTIVE CUTTING LENGTH
POSITIONING SPEED

POSITIONING ACCURACY

SHAPE ACCURACY

REPEATABILLITY

REPEAIABILLII

1 NOS. PLASMA CUTTTING STATION

1,500MM

3,000MM

MAXIMUM 12M / MIN

+0.5MM

+0.2MM

+0.6MM