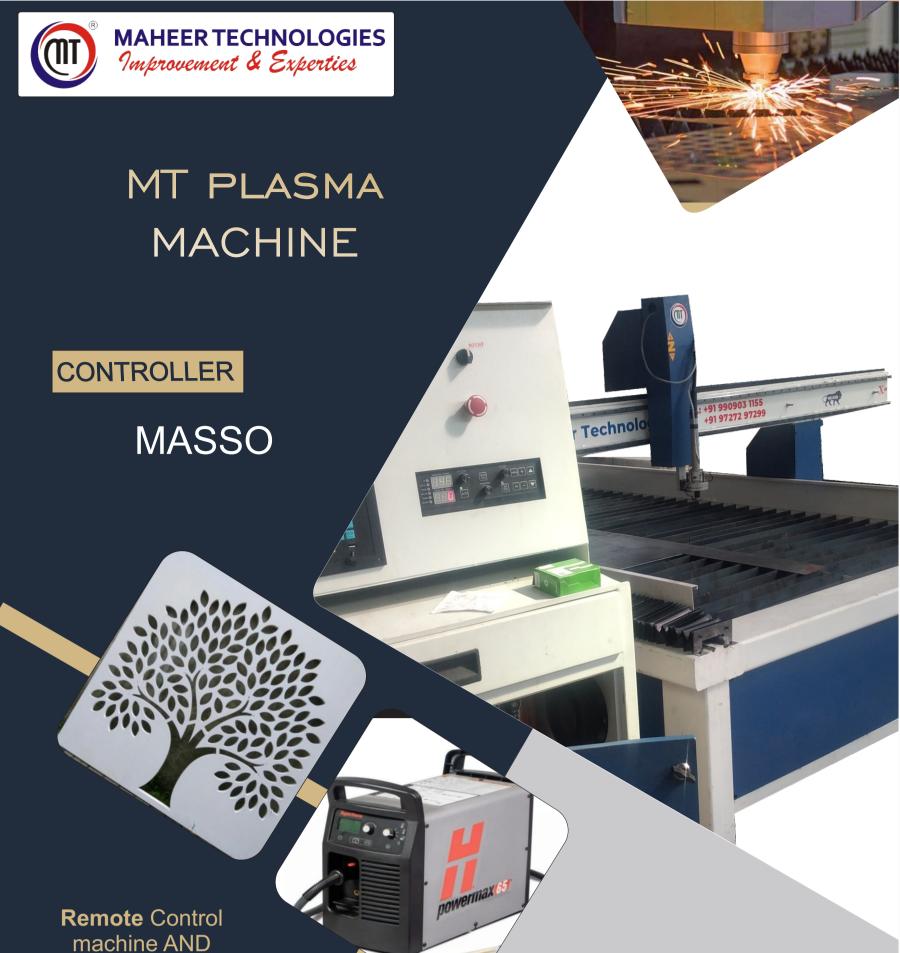

POWER SUPPLY

Heavy Structure of Bed

POWER SUPPLY THREE PHASE - 440V

MAKE IN INDIA

AXIS MOTION

(X-Y) = RACK & PINION

MIMY / TAIWANZ

BALL SCREW (HIWIN)GUIDE (HIWIN)

MACHINE MECHANISM

SERVO STEPPER MOTOR WITH

GEARBOX

## AXIS TRAVEL

X = 1500..3000MM Y = 3000..4000MM Z = 150..200MM

CUSTOMIZATION AVAILABLE

## work

Cutting Capacity For is MS is 12mm Piercing Cutting capacity For is SS is 9mm Piercing

NO OF CUTTING TO TORCHES
EFFECTIVE CUTTING WIDTH
EFFECTIVE CUTTING LENGTH
POSITIONING SPEED

POSITIONING ACCURACY

SHAPE ACCURACY

REPEATABILLITY

REPEAIABILLII

1 NOS. PLASMA CUTTTING STATION

1,500MM

3,000MM

MAXIMUM 12M / MIN

+0.5MM

+0.2MM

+0.6MM